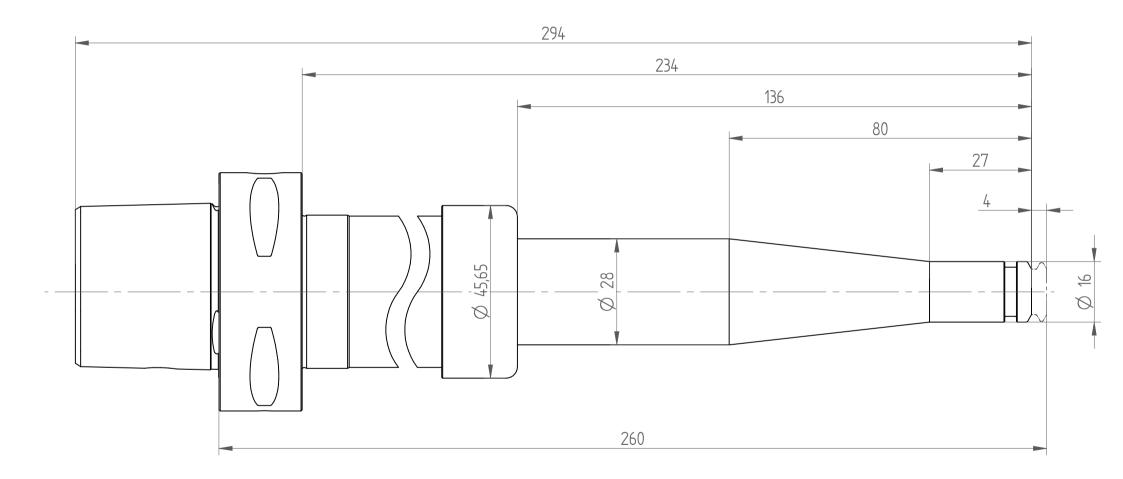

This document is subject to copyright laws. No part of this document may be reproduced or transmitted in any form or any means, electronic or mechanic, for any purpose, without the express written permission of REGO-FIX 
 Type :
 C6\_PG10x260\_XL

 Part No. :
 888671090

 Date :
 30.01.2015

 Scale :
 1:1